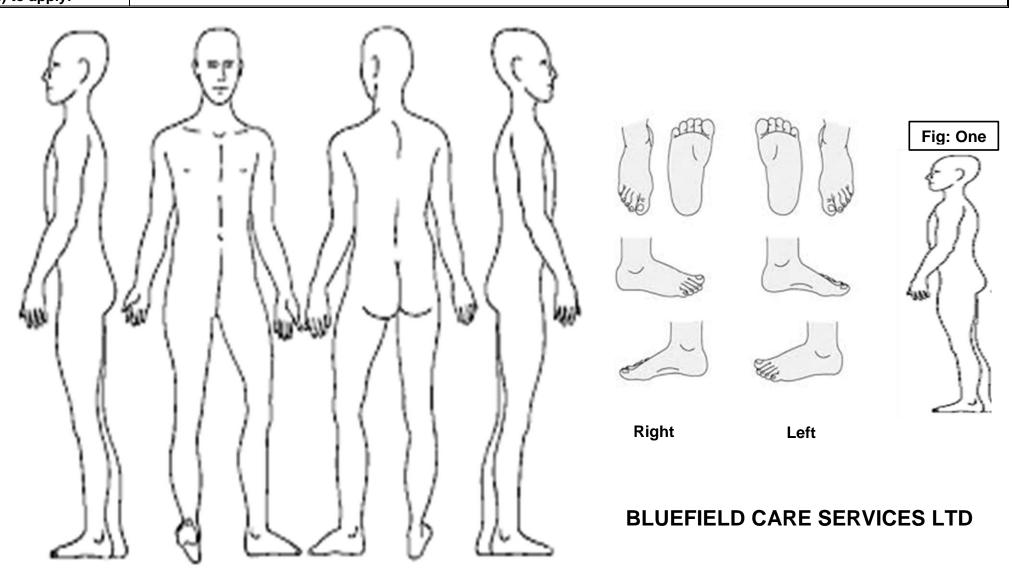

## Bluefield Care Services. Skin Integrity -Body Map

Please indicate the areas of the body where the cream is to be applied. Where there is more than one area, please highlight **ALL** areas. For guidance on how to instruct the staff, please refer to Fig One. Where there is more than one area, highlight using the body map. Where it is a larger area, please shade in or circle the whole area. Where any area of the foot is involved show area of the foot as demonstrated in Fig one.

| Name of client:   | DOB |             | Address: |                               |     |    |
|-------------------|-----|-------------|----------|-------------------------------|-----|----|
| Name of item:     |     | Date Prescr | ibed:    | Is the use of Glove Required? | YES | NO |
| Area(s) to apply: |     |             |          |                               | _   |    |